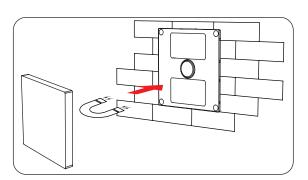

2. Bring the control panel close to the base and thanks to the built-in magnet it will automatically engage.

5/5