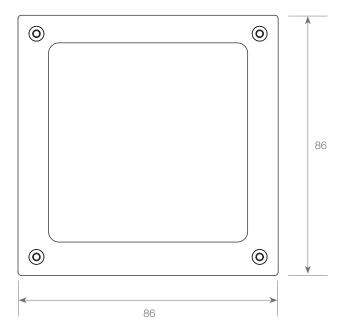

## Dimensions and weight

| Length | 86mm | Height | 16mm   |
|--------|------|--------|--------|
| Width  | 86mm | Weight | 0,16Kg |