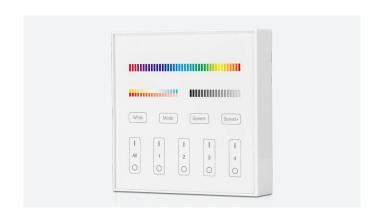

#### 4-Zone Panel Remote

### **Button function instruction**

Touch colour slider, choose the color you want.

Under white light mode, adjust colour temperature.
Under colour light mode, change colour saturation.

Touch dimming slider to change the brightness from 1~100%.

White Touch white button to white light mode.

Mode Switching modes.

igg( **Speed -** igg) Slow the speed on present dynamic mode.

Speed + Accelerate the speed on present dynamic mode.

ALL ON: touch to turn on all linked lights. Long press 5 seconds to turn ON the indicating sound.
 ZONE 1-4 ON: touch zone ON, turn on zone-linked lights.

ALL OFF: touch to turn off all linked lights. Long press 5 seconds to turn OFF the indicating sound.

ZONE 1-4 OFF: touch zone OFF, turn off zone-linked lights.