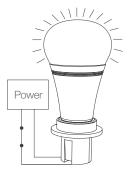

### Link / unlink

1. Linking instructions:

 When the light is on, short press any zone of "∩" 3 times (within 3 seconds), after connection.

3. The light blinks 3 times slowly meaning the linking has been done successfully.

If the light does not blink slowly, the linking has failed. Please switch off the light again and follow the above steps once more

### 2. Unlink instructions:

1. Switch off the light and after 10 seconds switch on again.

 When the light is on, short press any zone of "∩" 5 times (within 3 seconds), after connection.

Unlinking must be the same zone with the linking.

3. The light blinks 10 times slowly meaning the linking as been done successfully.

If the light does not blink slowly, the linking has failed. Please switch off the light again and follow the above steps once more