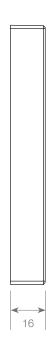

## Dimensions and weight

| Length | 86mm | Height | 16mm   |
|--------|------|--------|--------|
| Width  | 86mm | Weight | 0,16Kg |