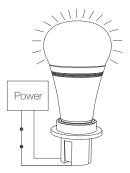

### Link / unlink

1. Linking instructions:

 When the light is on, short press any zone of "∩" 3 times (within 3 seconds), after connection.

3. The light blinks 3 times slowly meaning the linking has been done successfully.