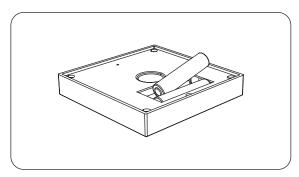

## Mounting / unmounting

1. Detach the control panel from the bracket

2. Remove the adhesive from the back of the bracket.

3. Stick the bracket on the wall surface.

4. Insert the 2 batteries (AAA) in the panel.