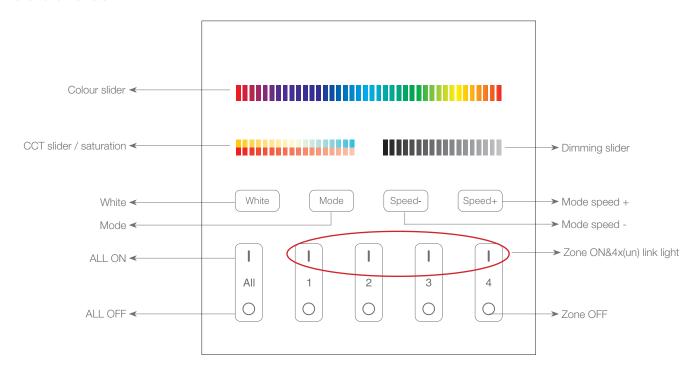

#### 4-Zone Panel Remote

### **Button function instruction**

Touch colour slider, choose the color you want.

Under white light mode, adjust colour temperature.
Under colour light mode, change colour saturation.

Touch dimming slider to change the brightness from 1~100%.

White Touch white button to white light mode.

Mode Switching modes.

igg( **Speed -** igg) Slow the speed on present dynamic mode.

Speed + Accelerate the speed on present dynamic mode.

ALL ON: touch to turn on all linked lights. Long press 5 seconds to turn ON the indicating sound.
 ZONE 1-4 ON: touch zone ON, turn on zone-linked lights.

ALL OFF: touch to turn off all linked lights. Long press 5 seconds to turn OFF the indicating sound.

ZONE 1-4 OFF: touch zone OFF, turn off zone-linked lights.