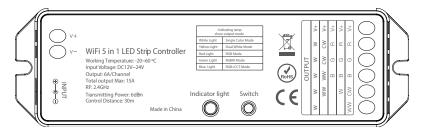

|
| Front panel                          | Tempered glass                              |
|                                      |                                             |
| Temperatures and operating cor       | nditions                                    |















## **Attention**

- 1. The product should be installed by professionals.
- 2. Before switching on the power, please ensure that all wiring is correct, so as not to cause damage to the devices.
- 3. In the case of failure, please do not attempt to manipulate without the help of a specialised technician.



1/5

-10°C / 40°C







## Dimensions and weight

| Length | 86mm | Height | 16mm   |
|--------|------|--------|--------|
| Width  | 86mm | Weight | 0,16Kg |

## Compatible with receivers:



41.026 / 41.071



40.017

2/5



### Link / unlink

1. Linking instructions:







 When the light is on, short press any zone of "∩" 3 times (within 3 seconds), after connection.



3. The light blinks 3 times slowly meaning the linking has been done successfully.



If the light does not blink slowly, the linking has failed. Please switch off the light again and follow the above steps once more

### 2. Unlink instructions:



1. Switch off the light and after 10 seconds switch on again.



 When the light is on, short press any zone of "∩" 5 times (within 3 seconds), after connection.

Unlinking must be the same zone with the linking.



3. The light blinks 10 times slowly meaning the linking as been done successfully.



If the light does not blink slowly, the linking has failed. Pl