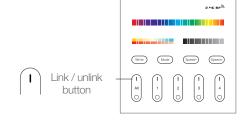

### Link / unlink

1. Linking instructions:

 When the light is on, short press any zone of "∩" 3 times (within 3 seconds), after connection.

3. The light blinks 3 times slowly meaning the linking has been done successfully.

If the light does not blink slowly, the linking has failed. Please switch off the light again and follow the above steps once more

### 2. Unlink instructions:

1. Switch off the light and after 10 seconds switch on again.

 When the light is on, short press any zone of "∩" 5 times (within 3 seconds), after connection.

Unlinking must be the same zone with the linking.

3. The light blinks 10 times slowly meaning the linking as been done successfully.

If the light does not blink slowly, the linking has failed. Please switch off the light again and follow the above steps once more