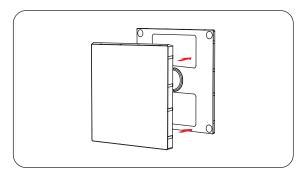

## Mounting / unmounting

1. Detach the control panel from the bracket

2. Remove the adhesive from the back of the bracket.

3. Stick the bracket on the wall surface.

4. Insert the 2 batteries (AAA) in the panel.

2. Bring the control panel close to the base and thanks to the built-in magnet it will automatically engage.

5/5