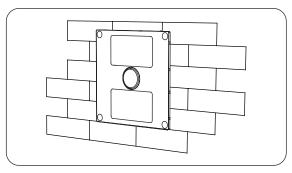

## Mounting / unmounting

1. Detach the control panel from the bracket

2. Remove the adhesive from the back of the bracket.

3. Stick the bracket on the wall surface.

4. Insert the 2 batteries (AAA) in the panel.