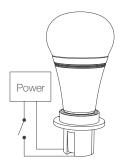

### 2. Unlink instructions:

1. Switch off the light and after 10 seconds switch on again.

 When the light is on, short press any zone of "∩" 5 times (within 3 seconds), after connection.

Unlinking must be the same zone with the linking.