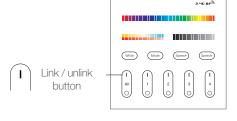

#### 4-Zone Panel Remote

### **Button function instruction**

Touch colour slider, choose the color you want.

Under white light mode, adjust colour temperature.
Under colour light mode, change colour saturation.

Touch dimming slider to change the brightness from 1~100%.

White Touch white button to white light mode.

Mode Switching modes.

igg( **Speed -** igg) Slow the speed on present dynamic mode.

Speed + Accelerate the speed on present dynamic mode.

ALL ON: touch to turn on all linked lights. Long press 5 seconds to turn ON the indicating sound.
 ZONE 1-4 ON: touch zone ON, turn on zone-linked lights.

ALL OFF: touch to turn off all linked lights. Long press 5 seconds to turn OFF the indicating sound.

ZONE 1-4 OFF: touch zone OFF, turn off zone-linked lights.